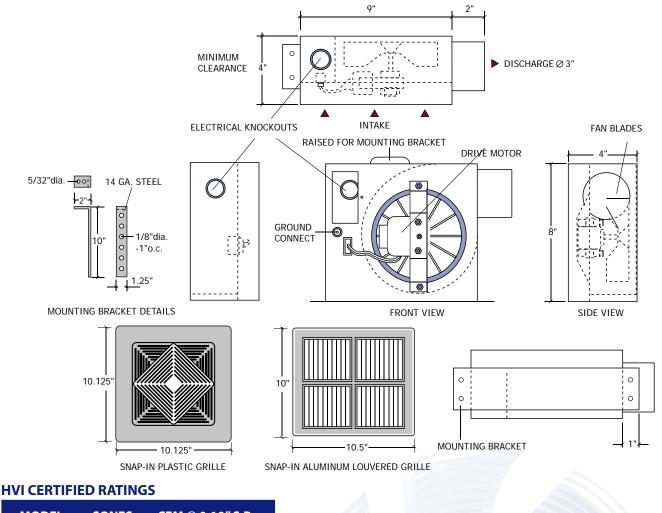

## **EB SERIES BATHROOM EXHAUST FAN**

The EB fan series has been specially designed to ventilate residential bathrooms. Its construction consists of heavy gauge rust resistant galvanized satin coat finish and is equipped with a plastic impeller for quiet performance.

## Standard:

- Mounting bracket
- Plastic grille
- Metal collar with neoprene damper

# **Optional:**

- Hi-impact Polystyrene collar
- Variable speed control
- Aluminum backdraft damper
- Off white aluminum louvered grille

# EB-45 (EB-50 US model), EB-50 (EB-60 US model), EB-55 (EB-70 US model)

| SONES | CFM @ 0.10" S.P. |
|-------|------------------|
| 2.5   | 40               |
| 2.5   | 40               |
| 3.5   | 60               |
|       | 2.5<br>2.5       |