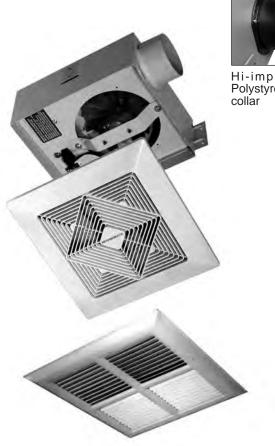

## **EB SERIES BATHROOM EXHAUST FAN**

The EB fan series has been specially designed to ventilate residential bathrooms. Its construction consists of heavy gauge rust resistant galvanized satin coat finish and is equipped with a plastic impeller for quiet performance.

## Standard:

- Mounting bracket
- Plastic grille
- Metal collar with neoprene damper

# **Optional:**

- Hi-impact Polystyrene collar
- Variable speed control
- Aluminum backdraft damper
- Off white aluminum louvered grille