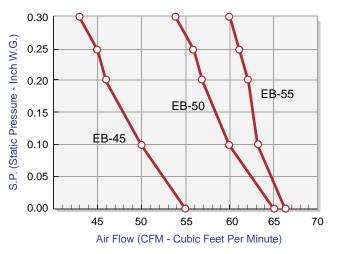

# EB-45 (EB-50 US model), EB-50 (EB-60 US model), EB-55 (EB-70 US model)

| SONES | CFM @ 0.10" S.P. |
|-------|------------------|
| 2.5   | 40               |
| 2.5   | 40               |
| 3.5   | 60               |
|       | 2.5<br>2.5       |

#### **FAN DATA**

| MODEL | MOTOR 12 | 20 VAC 60 Hz | CUBIC FEET PER MINUTE |      |      |      |      |      |
|-------|----------|--------------|-----------------------|------|------|------|------|------|
|       | RPM      | AMPS         | S.P.                  | 0.00 | 0.10 | 0.20 | 0.25 | 0.30 |
| EB-45 | 2000     | 0.95         | CFM                   | 55   | 50   | 46   | 45   | 43   |
| EB-50 | 2000     | 1.00         | CFM                   | 65   | 60   | 57   | 56   | 54   |
| EB-55 | 2200     | 1.10         | CFM                   | 66   | 63   | 62   | 61   | 60   |

RPM (Revolution Per Minute) shown is nominal and performance is based on actual speed of test. Unit was tested with inlet grille, backdraft damper and outlet duct.

| Contractor: |                 |      | EB-45, EB-50, EB-55 |             |  |  |
|-------------|-----------------|------|---------------------|-------------|--|--|
| Architect:  | Job:            | Data | Supersedes          | Drawing NO. |  |  |
| Engineer:   | Date Submitted: |      |                     |             |  |  |